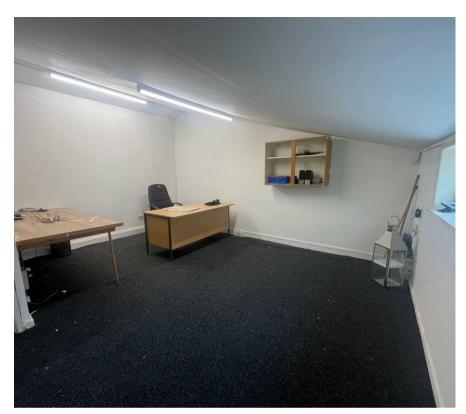

## Details:

Amco Commercial is pleased to offer this first floor unit for rent. The property is well-suited for use as office space, light industrial purposes, or storage.

The unit is located on the popular Cockers Farm Business Park, which is located on the outskirts of Chorley in a desirable rural area. Cockers Farm Business Park is a fully managed business park with security patrols, CCTV, communal WCs and on-site parking for tenants. There are over 40 other businesses on the park.

The unit is on the first floor with its own entrance. The total floor area is 198 saft.

The unit would be suitable for office, alternativley, it can also be used as workshop, storage, light industrial use or similar.