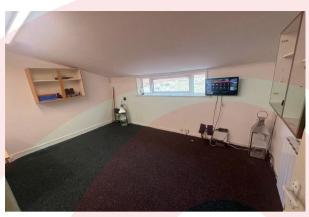

The unit is on the first floor with its own entrance. The total floor area is 198 saft.

The unit would be suitable for office, alternativley, it can also be used as workshop, storage, light industrial use or similar.