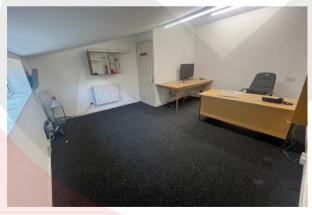

The unit is on the first floor with its own entrance. The total floor area is 198 saft.

The unit would be suitable for office, alternativley, it can also be used as workshop, storage, light industrial use or similar.