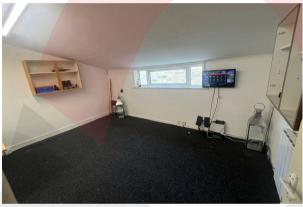

The unit is on the first floor with its own entrance. The total floor area is 198 saft.

The unit would be suitable for office, alternativley, it can also be used as workshop, storage, light industrial use or similar.